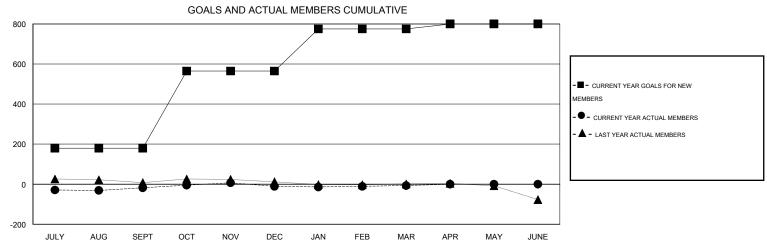

## MONTHLY MEMBERSHIP PROGRESS REPORT

District 50

Results as of: 3/31/2015

## Gary Wong **LOCATION HAWAII** GMT CA 1 Clubs Members RESULTS FOR 2014-2015 RESULTS FOR 2014-2015 NEW CLUB NEW CLUBS DROPPED NET NEW MEMBER CHARTER AND DROPPED NET QUARTER QUARTER GOAL CLUBS GAIN/LOSS GOAL NEW MEMBERS MEMBERS GAIN/LOSS ADDED 0 3 -3 180 82 100 -18 JULY/AUG/SEPT JULY/AUG/SEPT 0 0 0 0 385 43 36 7 OCT/NOV/DEC OCT/NOV/DEC 0 0 210 46 42 -1 JAN/FEB/MAR 4 JAN/FEB/MAR 0 0 0 0 25 0 0 0 APR/MAY/JUNE APR/MAY/JUNE